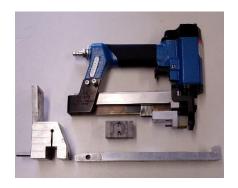

#### Insulation Tacker (stock)

Tacker for fitting hooks and washers onto insulation mats

- Quick, easy and economical
- · Sturdy, durable design
- · Quilting tacker also available

A pneumatic operated staple gun (6 bar) with specially designed facilitate the fitting of lacing hooks and washers onto insulation mats.

fixtures to

Operation: the washer is placed on the special template; the hook is then slotted into the hook-holder and in one movement the hook and washer are stapled onto the insulation mattress, simply by pushing down and pulling the trigger.