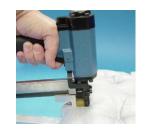

#### Insulation Tacker (stock)

Tacker for fitting hooks and washers onto insulation mats

- Quick, easy and economical
- · Sturdy, durable design
- · Quilting tacker also available

A pneumatic operated staple gun (6 bar) with specially designed facilitate the fitting of lacing hooks and washers onto insulation mats.

fixtures to

Operation: the washer is placed on the special template; the hook is then slotted into the hook-holder and in one movement the hook and washer are stapled onto the insulation mattress, simply by pushing down and pulling the trigger.