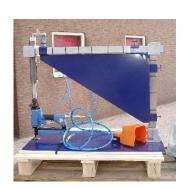

## **Quilting Tacker**

Quilting Tacker is a machine that makes it possible to shoot staples into the surface of the insulation mattress thus forming "quilts" to hold the insulation in place.

The Quilting Tacker is a permanently-mounted pneumatically-operated machine.

By positioning the mattress under the Tacker and pushing down the foot pedal, the Quilting Tacker is lowered onto the mattress and a staple is shot into place either with or without lacing washer.