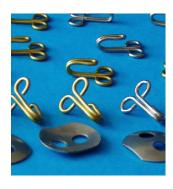

#### **Staples**

Description: Staples for fixing hooks and washers onto the mattresses.

Material: Stainless steel

Size: 14mm wide and 30mm long