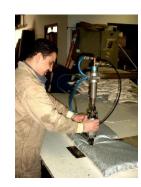

#### Insulation Tacker (stock)

Tacker for fitting hooks and washers onto insulation mats

- Quick, easy and economical
- · Sturdy, durable design
- · Quilting tacker also available

A pneumatic operated staple gun (6 bar) with specially designed facilitate the fitting of lacing hooks and washers onto insulation mats.

fixtures to

Operation: the washer is placed on the special template; the hook is then slotted into the hook-holder and in one movement the hook and washer are stapled onto the insulation mattress, simply by pushing down and pulling the trigger.