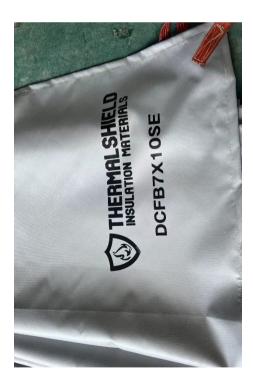

#### **SPECIFICATION**

| Darco Code  | DCFB7X10SE                                                                                                                                                                                                             | DCFB6X9SS                                                                               |
|-------------|------------------------------------------------------------------------------------------------------------------------------------------------------------------------------------------------------------------------|-----------------------------------------------------------------------------------------|
| Sizes       | 7mx10m                                                                                                                                                                                                                 | 6mx9m                                                                                   |
| Weights     | 41Kg                                                                                                                                                                                                                   | 44kg                                                                                    |
| Material    | High temperature resistant fire-proof silicone coated fibreglass                                                                                                                                                       | Silicone Coated Silica/Quartz EV Blanket Premium higher temperature rated and reusable. |
| Smartbag    | Waterproof bag, carried as a backpack or a bag for easy portability                                                                                                                                                    |                                                                                         |
| Car Size    | Handles normal size vehicles up to SUVs such as Land Rovers, XC90 etc.                                                                                                                                                 |                                                                                         |
| Application | The fire and smoke are isolated within seconds of spreading the blanket over the car. Ideal solution for parking garages, shopping centres, hospitals, hotels, boat ferries, car dealerships, metropolitan areas, etc. |                                                                                         |

## **Car Fire Blanket**

EV Car Fire Blankets are usually made using Silicone coated glass fabrics designed to take high temperatures and cut off the air to the fire to smother off the flames.