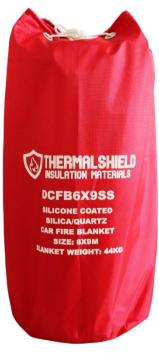

#### **SPECIFICATION**

| Darco Code  | DCFB7X10SE                                                                                                                                                                                                             | DCFB6X9SS                                                                               |
|-------------|------------------------------------------------------------------------------------------------------------------------------------------------------------------------------------------------------------------------|-----------------------------------------------------------------------------------------|
| Sizes       | 7mx10m                                                                                                                                                                                                                 | 6mx9m                                                                                   |
| Weights     | 41Kg                                                                                                                                                                                                                   | 44kg                                                                                    |
| Material    | High temperature resistant fire-proof silicone coated fibreglass                                                                                                                                                       | Silicone Coated Silica/Quartz EV Blanket Premium higher temperature rated and reusable. |
| Smartbag    | Waterproof bag, carried as a backpack or a bag for easy portability                                                                                                                                                    |                                                                                         |
| Car Size    | Handles normal size vehicles up to SUVs such as Land Rovers, XC90 etc.                                                                                                                                                 |                                                                                         |
| Application | The fire and smoke are isolated within seconds of spreading the blanket over the car. Ideal solution for parking garages, shopping centres, hospitals, hotels, boat ferries, car dealerships, metropolitan areas, etc. |                                                                                         |

## **Car Fire Blanket**

EV Car Fire Blankets are usually made using Silicone coated glass fabrics designed to take high temperatures and cut off the air to the fire to smother off the flames.