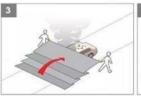

### **DIRECTIONS**

- Unroll the blanket in front of or behind the car/ burning object
- 2. Grab the handles in the corners, and pull over the blanket in one movement
- 3. Wrap the blanket tightly around the car to reduce the supply of oxygen
- 4. Fire is contained stopping the spread of smoke and fire