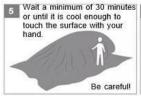

### **DIRECTIONS**

- Unroll the blanket in front of or behind the car/ burning object
- 2. Grab the handles in the corners, and pull over the blanket in one movement
- 3. Wrap the blanket tightly around the car to reduce the supply of oxygen
- 4. Fire is contained stopping the spread of smoke and fire

Make sure no air is

20 Dobra Road, Yangebup WA 6164

Ph: +61 8 9418 8826 Mobile: +61 402 002 359 Email: sales2@darco.com.au