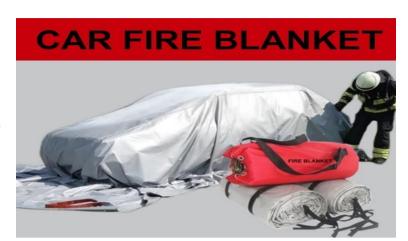

# **EV and ICE Car Fire Blanket**

The most efficient way to isolate and extinguish car fires, even in electric vehicles.

Any car fire is dangerous and toxic. A car fire in a gas station, road tunnel, car park or passenger ferry can be a disaster. The Car Fire Blanket enables you to contain the flames, smoke and toxic fumes in a car fire in seconds and extinguish it in minutes.

#### **SPECIFICATION**

| Darco Code  | DCFB7X10SE                                                                                                                                                                                                             | DCFB6X9SS                                                                               |
|-------------|------------------------------------------------------------------------------------------------------------------------------------------------------------------------------------------------------------------------|-----------------------------------------------------------------------------------------|
| Sizes       | 7mx10m                                                                                                                                                                                                                 | 6mx9m                                                                                   |
| Weights     | 41Kg                                                                                                                                                                                                                   | 44kg                                                                                    |
| Material    | High temperature resistant fire-proof silicone coated fibreglass                                                                                                                                                       | Silicone Coated Silica/Quartz EV Blanket Premium higher temperature rated and reusable. |
| Smartbag    | Waterproof bag, carried as a backpack or a bag for easy portability                                                                                                                                                    |                                                                                         |
| Car Size    | Handles normal size vehicles up to SUVs such as Land Rovers, XC90 etc.                                                                                                                                                 |                                                                                         |
| Application | The fire and smoke are isolated within seconds of spreading the blanket over the car. Ideal solution for parking garages, shopping centres, hospitals, hotels, boat ferries, car dealerships, metropolitan areas, etc. |                                                                                         |