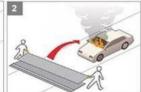

### **DIRECTIONS**

- Unroll the blanket in front of or behind the car/ burning object
- 2. Grab the handles in the corners, and pull over the blanket in one movement
- 3. Wrap the blanket tightly around the car to reduce the supply of oxygen
- 4. Fire is contained stopping the spread of smoke and fire