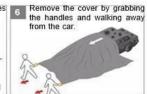

### **DIRECTIONS**

- Unroll the blanket in front of or behind the car/ burning object
- 2. Grab the handles in the corners, and pull over the blanket in one movement
- 3. Wrap the blanket tightly around the car to reduce the supply of oxygen
- 4. Fire is contained stopping the spread of smoke and fire

Make sure no air is

20 Dobra Road, Yangebup WA 6164

Ph: +61 8 9418 8826 Mobile: +61 402 002 359 Email: sales2@darco.com.au