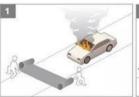

### **DIRECTIONS**

- Unroll the blanket in front of or behind the car/ burning object
- 2. Grab the handles in the corners, and pull over the blanket in one movement
- 3. Wrap the blanket tightly around the car to reduce the supply of oxygen
- 4. Fire is contained stopping the spread of smoke and fire