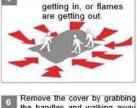

### **DIRECTIONS**

- Unroll the blanket in front of or behind the car/ burning object
- 2. Grab the handles in the corners, and pull over the blanket in one movement
- 3. Wrap the blanket tightly around the car to reduce the supply of oxygen
- 4. Fire is contained stopping the spread of smoke and fire

Make sure no air is

20 Dobra Road, Yangebup WA 6164

Ph: +61 8 9418 8826 Mobile: +61 402 002 359 Email: sales2@darco.com.au